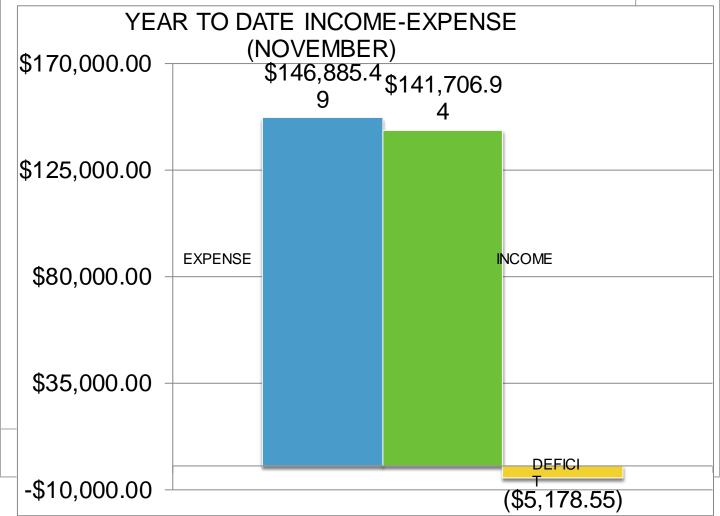

#### **DOLLARS AND SENSE - THE BOTTOM LINE**

In November, St. Andrew's received \$12,873.00. That amount is \$1,140.33 less than the income budgeted for the month. Budgeted monthly income in 2016 is \$14,013.33. We spent \$14,407.46 in November, which is \$411.36 more than the budgeted expenses of \$13,996.10. The deficit for the month was \$1,534.46. Year to date, through November, St. Andrew's has received \$141,706.94 and spent \$146,885.49 resulting in a deficit of \$5,178.55.